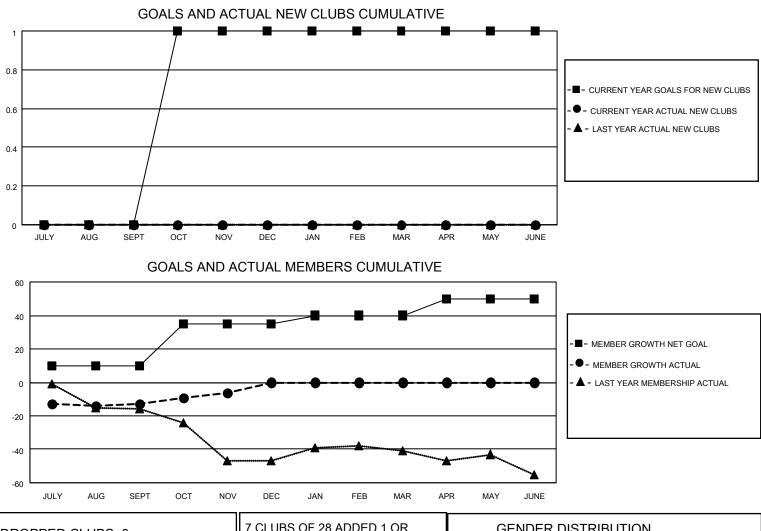

## LOCATION NEW YORK

District 20 R1

Results as of: 11/30/2022

| Clubs                 |               |           |               | Members               |                        |                         |                                                    |
|-----------------------|---------------|-----------|---------------|-----------------------|------------------------|-------------------------|----------------------------------------------------|
| RESULTS FOR 2022-2023 |               |           |               | RESULTS FOR 2022-2023 |                        |                         |                                                    |
| QUARTER               | NEW CLUB GOAL | NEW CLUBS | DROPPED CLUBS | QUARTER MEME          | BER GROWTH NET<br>GOAL | MEMBER GROWTH<br>ACTUAL | DROPPED<br>MEMBERS ACTUAL<br>(including transfers) |
| JULY/AUG/SEPT         | 0             | 0         | 0             | JULY/AUG/SEPT         | 10                     | 6                       | 17                                                 |
| OCT/NOV/DEC           | 1             | 0         | 0             | OCT/NOV/DEC           | 25                     | 9                       | 2                                                  |
| JAN/FEB/MAR           | 0             | 0         | 0             | JAN/FEB/MAR           | 5                      | 0                       | 0                                                  |
| APR/MAY/JUNE          | 0             | 0         | 0             | APR/MAY/JUNE          | 10                     | 0                       | 0                                                  |